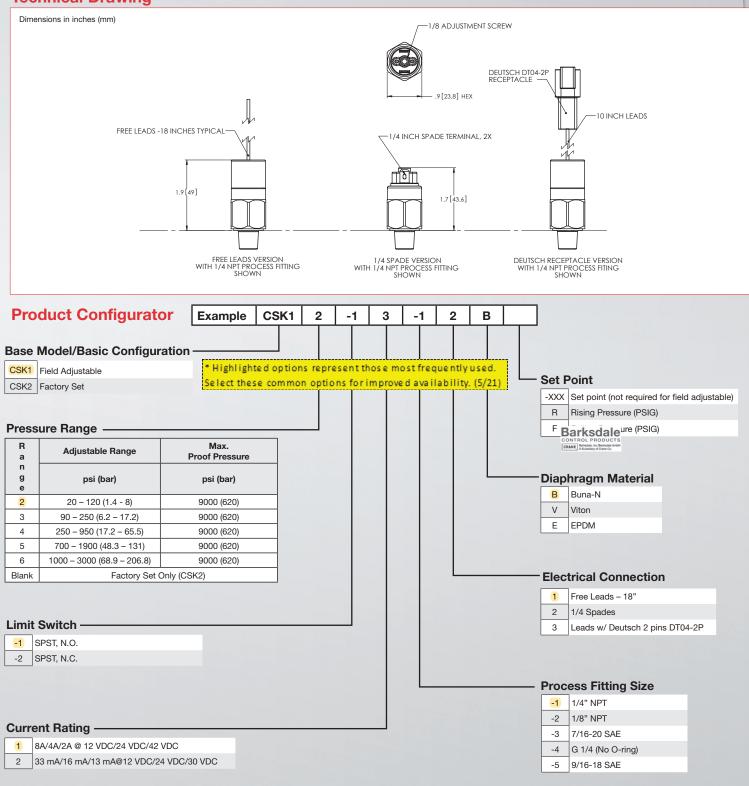

#### **Technical Drawing**

NOTE: Depending on the rate of change in pressure for certain applications, an intermittent condition may occur across the set point.

3211 Fruitland Avenue • Los Angeles, CA 90058 • ☎ 800-835-1060 • Fax: 323-589-3463 • www.barksdale.com CONTROL PRODUCTS

### **General Specifications\***

| Accuracy:              | +/- 4% of full set point range                                          |  |  |
|------------------------|-------------------------------------------------------------------------|--|--|
| Switch:                | SPST; Creep action (floating contact)                                   |  |  |
| Wetted Parts:          | Nitrile (Optional Viton & EPDM)<br>Diaphragm; Zinc plated steel fitting |  |  |
| Electrical Connection: | Free Leads – 18"<br>1/4 inch spade<br>Leads with Deutsch 2 pins         |  |  |
| Enclosure Ratings:     | Switch sealed IP65 except exposed terminals                             |  |  |

\* See product configurator for additional options.

| Process Connection:                            | 1/4" NPT<br>1/8" NPT<br>7/16-20 SAE<br>G 1/4<br>9/16-18 SAE                                                            |
|------------------------------------------------|------------------------------------------------------------------------------------------------------------------------|
| Temperature Range:                             | -20°F to 180°F (-29°C to 82°C)                                                                                         |
| Adjustment Instructions:<br>Pressure Setpoint: | Turn 1/8" allen wrench adjustment<br>screw clockwise to increase<br>pressure; counterclockwise to<br>decrease pressure |
| Shipping Weight:                               | 0.15 lbs (0.07 Kg.)                                                                                                    |

#### **Wiring Code**

| CONTACTS        | FREE LEADS | 1/4 SPADE | DEUTSCH<br>RECEPTACLE |
|-----------------|------------|-----------|-----------------------|
| Normally Open   | Black      | 2         | PIN B                 |
| Common          | Black      | 1         | PIN A                 |
| Normally Closed | Black      | 2         | PIN B                 |