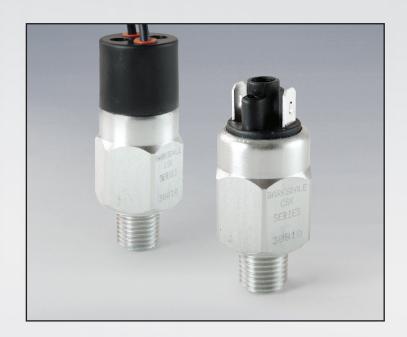

# **Compact Pressure Switch**

#### **Features**

- Compact size
- Multiple electrical connections
- Single pole single throw, floating contact
- Factory preset or field adjustable
- 20-120 psi to 1000-3000 psi

### **General Specifications\***

| Accuracy:              | +/- 4% of full set point range                                          |  |  |
|------------------------|-------------------------------------------------------------------------|--|--|
| Switch:                | SPST; Creep action (floating contact)                                   |  |  |
| Wetted Parts:          | Nitrile (Optional Viton & EPDM)<br>Diaphragm; Zinc plated steel fitting |  |  |
| Electrical Connection: | Free Leads – 18"<br>1/4 inch spade<br>Leads with Deutsch 2 pins         |  |  |
| Enclosure Ratings:     | Switch sealed IP65 except exposed terminals                             |  |  |

#### **Wiring Code**

| CONTACTS        | FREE LEADS | 1/4 SPADE | DEUTSCH<br>RECEPTACLE |
|-----------------|------------|-----------|-----------------------|
| Normally Open   | Black      | 2         | PIN B                 |
| Common          | Black      | 1         | PIN A                 |
| Normally Closed | Black      | 2         | PIN B                 |